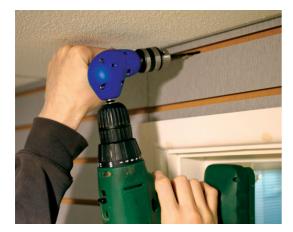

## **Angle Driver**

Angle driver drill attachment, with compact 90° head for drilling in tight corners and awkward angles. The handle can be attached either side for right or left handed use, or removed completely when access is severely restricted. Quality 3/8" chuck and a 1:1 gear ratio for effective power transfer. A versatile drill bit holder ideal for drilling, sanding and grinding in awkward areas.

## **Additional Information**

- · Compact head with 90° angle drive provides drill access in resticted areas.
- Max RPM: 3600rpm; for hand power drill use.
- Kit includes: Right angle drill driver, 3/8" chuck, chuck key and detachable handle for left/right handed use.
- Direct 1:1 gear ratio for maximum power transfer.
- Ideal for automotive, plumbing, electrical and building jobs.