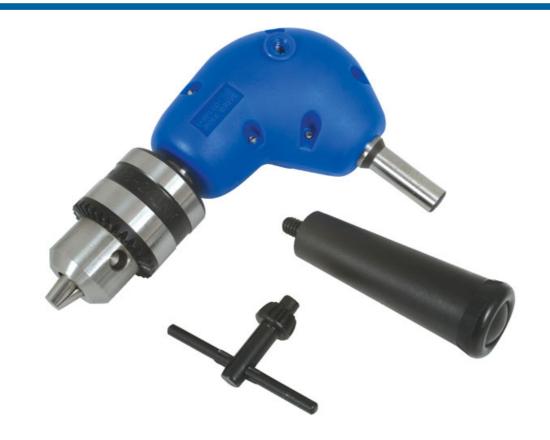

## **Angle Driver**

Angle driver drill attachment, with compact 90° head for drilling in tight corners and awkward angles. The handle can be attached either side for right or left handed use, or removed completely when access is severely restricted. Quality 3/8" chuck and a 1:1 gear ratio for effective power transfer. A versatile drill bit holder ideal for drilling, sanding and grinding in awkward areas.

## **Additional Information**

- · Compact head with 90° angle drive provides drill access in resticted areas.
- Max RPM: 3600rpm; for hand power drill use.
- Kit includes: Right angle drill driver, 3/8" chuck, chuck key and detachable handle for left/right handed use.
- Direct 1:1 gear ratio for maximum power transfer.
- Ideal for automotive, plumbing, electrical and building jobs.